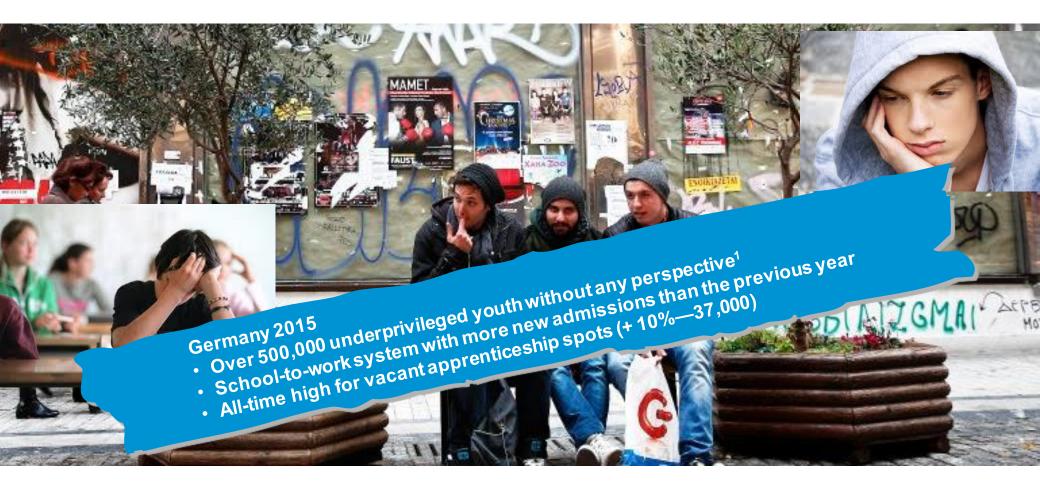

## Need for effective support of JOBLINGE's target group still high in Germany

1. In Germany, about 220,000 unemployed youth (May 2015); 70,000 "unserved"; 260,000 in the "school-to-work system" Source: 2015 vocational training report ("Berufsbildungsbericht") from the Federal Ministry of Education and Research