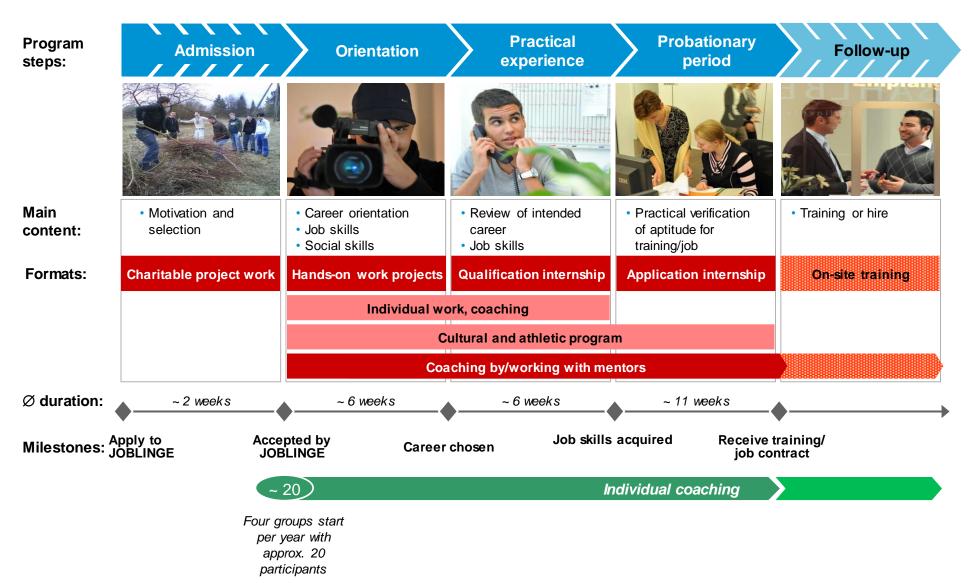

### **JOBLINGE**—Joining Forces to Address Youth Unemployment

**European Conference on Corporate Volunteering 2015** 



A joint initiative of The Boston Consulting Group and the Eberhard von Kuenheim Foundation of BMW AG

## Need for effective support of JOBLINGE's target group still high in Germany



1. In Germany, about 220,000 unemployed youth (May 2015); 70,000 "unserved"; 260,000 in the "school-to-work system" Source: 2015 vocational training report ("Berufsbildungsbericht") from the Federal Ministry of Education and Research

#### JOBLINGE supports in particularly difficult cases ...

Who is the JOBLINGE target group?



#### **JOBLINGE** A strong network for the youth



# Youth work for a vocational training position in JOBLINGE's six-month program



## Program participants seek and experience genuine acceptance and support from mentors

"He has to really want it himself."

"Crisis manager"

"I need someone who can motivate me—and keep at it. My mentor does that." Coach



**Motivator** 

"Someone who I can count on and who listens to me—that's a great experience."

#### Confidant

"I don't want someone who'll give me false hopes—it's better to hear difficult things communicated openly and honestly."

A mentor opens up new possibilities for youth and promotes stability with trust—he is "there" for him

## Mentors act as confidant, coach, and "crisis manager" for youth



#### Successful contribution of corporate volunteering



















# Mentoring network based on JOBLINGE's success in Hamburg



# Growing number of partners