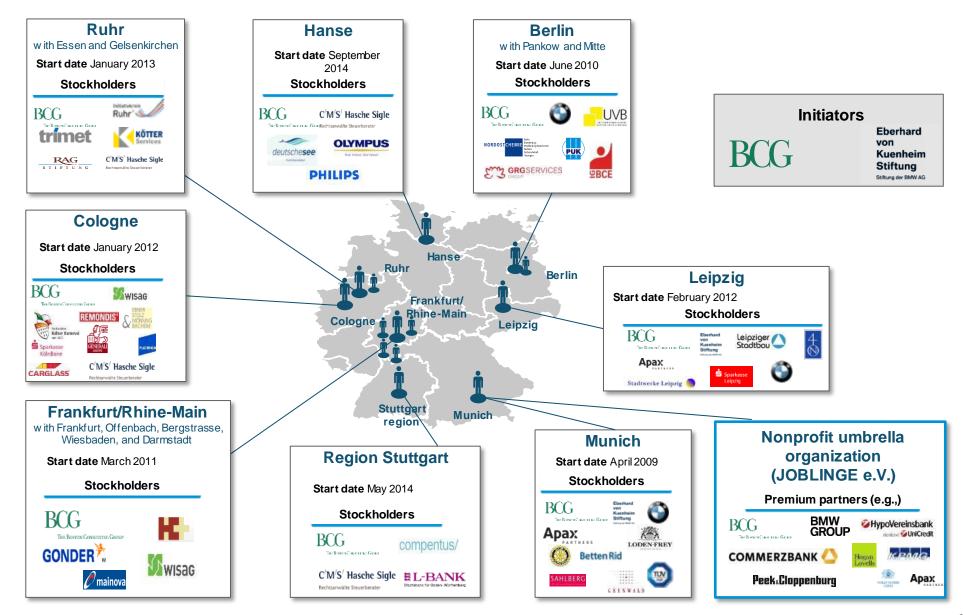

### **JOBLINGE**—Joining Forces to Address Youth Unemployment

**European Conference on Corporate Volunteering 2015** 



A joint initiative of The Boston Consulting Group and the Eberhard von Kuenheim Foundation of BMW AG

## Need for effective support of JOBLINGE's target group still high in Germany



1. In Germany, about 220,000 unemployed youth (May 2015); 70,000 "unserved"; 260,000 in the "school-to-work system" Source: 2015 vocational training report ("Berufsbildungsbericht") from the Federal Ministry of Education and Research

#### JOBLINGE supports in particularly difficult cases ...

Who is the JOBLINGE target group?



#### **JOBLINGE** A strong network for the youth



# Youth work for a vocational training position in JOBLINGE's six-month program



## Program participants seek and experience genuine acceptance and support from mentors

"He has to really want it himself."

"Crisis manager"

"I need someone who can motivate me—and keep at it. My mentor does that." Coach



**Motivator** 

"Someone who I can count on and who listens to me—that's a great experience."

#### Confidant

"I don't want someone who'll give me false hopes—it's better to hear difficult things communicated openly and honestly."

A mentor opens up new possibilities for youth and promotes stability with trust—he is "there" for him

## Mentors act as confidant, coach, and "crisis manager" for youth



#### Successful contribution of corporate volunteering



















# Mentor