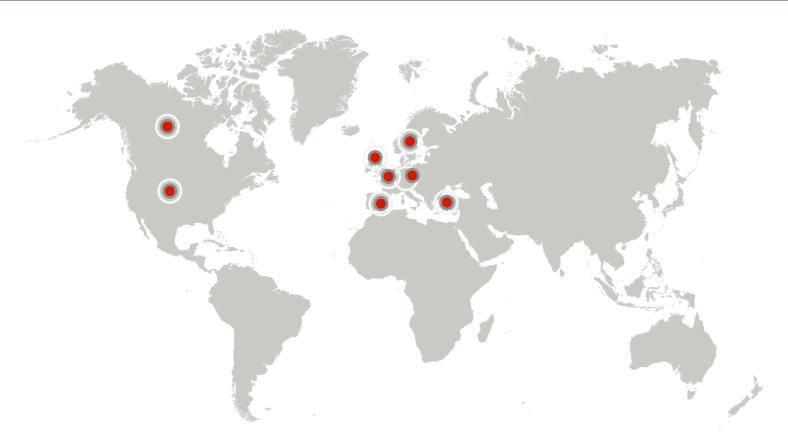

#### **Geographical location:**

USA, Canada, UK, Germany, Spain, Turkey, Sweden, Netherlands